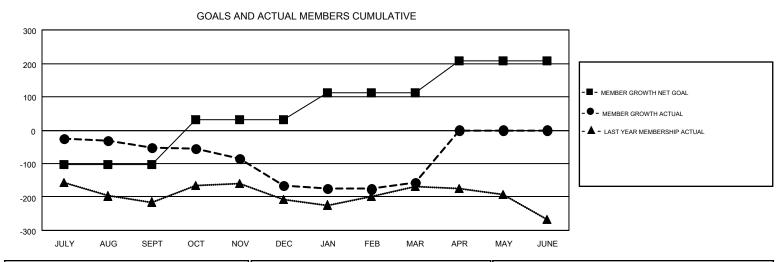

|               | Club          | s           |               | Members  RESULTS FOR 2018-2019 |                           |                         |                                                    |  |
|---------------|---------------|-------------|---------------|--------------------------------|---------------------------|-------------------------|----------------------------------------------------|--|
|               | RESULTS FOR   | R 2018-2019 |               |                                |                           |                         |                                                    |  |
| QUARTER       | NEW CLUB GOAL | NEW CLUBS   | DROPPED CLUBS | QUARTER                        | MEMBER GROWTH NET<br>GOAL | MEMBER GROWTH<br>ACTUAL | DROPPED<br>MEMBERS ACTUAL<br>(including transfers) |  |
| JULY/AUG/SEPT | 0             | 0           | 0             | JULY/AUG/SEPT                  | -104                      | 91                      | 134                                                |  |
| OCT/NOV/DEC   | 1             | 0           | 3             | OCT/NOV/DEC                    | 136                       | 183                     | 286                                                |  |
| JAN/FEB/MAR   | 3             | 0           | 0             | JAN/FEB/MAR                    | 80                        | 141                     | 113                                                |  |
| APR/MAY/JUNE  | 0             | 0           | 0             | APR/MAY/JUNE                   | 96                        | 0                       | 0                                                  |  |